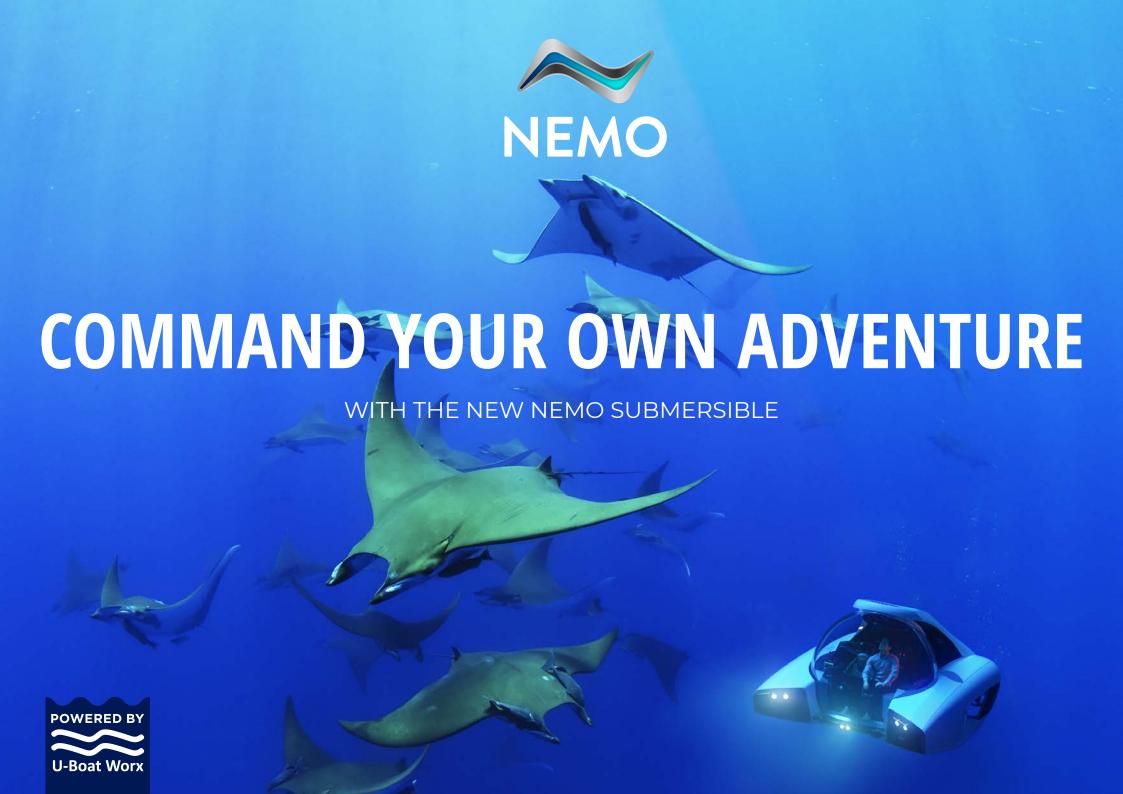

# "CONFIGURE YOUR NEMO"

The NEMO is a series-produced submersible, which means we are able to build these subs at a pricepoint that is unprecedented in the industry. The NEMO will be able to be personalised with a choice of standard options – colour, lights, sonar.