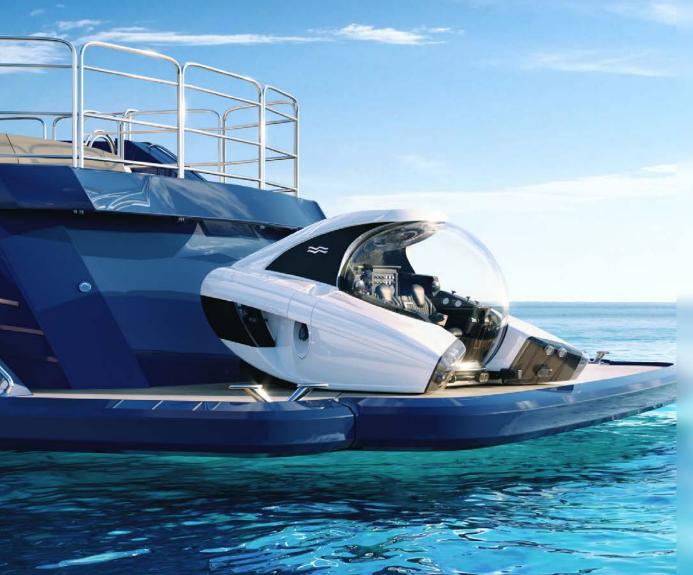

# VERSATILE DEPLOYMENT

THE NEMO CAN BE DEPLOYED FROM LAND, FROM A BOAT RAMP OR FROM A YACHT.

At only 2,500 kg (5,510 Lbs) the NEMO is the lightest manned submersible ever conceived. With its low profile lines the submarine stands only 1.55 meter (5 feet) above the deck. With these two key features the NEMO is suited for a much wider range of applications and will fit on a broader variety of ships. And because of the low weight the NEMO can even be towed behind a car.

## COMPACT AND LIGHTWEIGHT

The NEMO submarine is the lightest submarine built to date. it has a single lifting point and can easily be placed on a flat surface without the need for a cradle or davit. Onshore, or ship-board, the NEMO is easily deployed.

## SMALL FOOTPRINT

THE NEMO IS SO SMALL IT REQUIRES LESS STORAGE SPACE THAN TWO JET-SKIS.