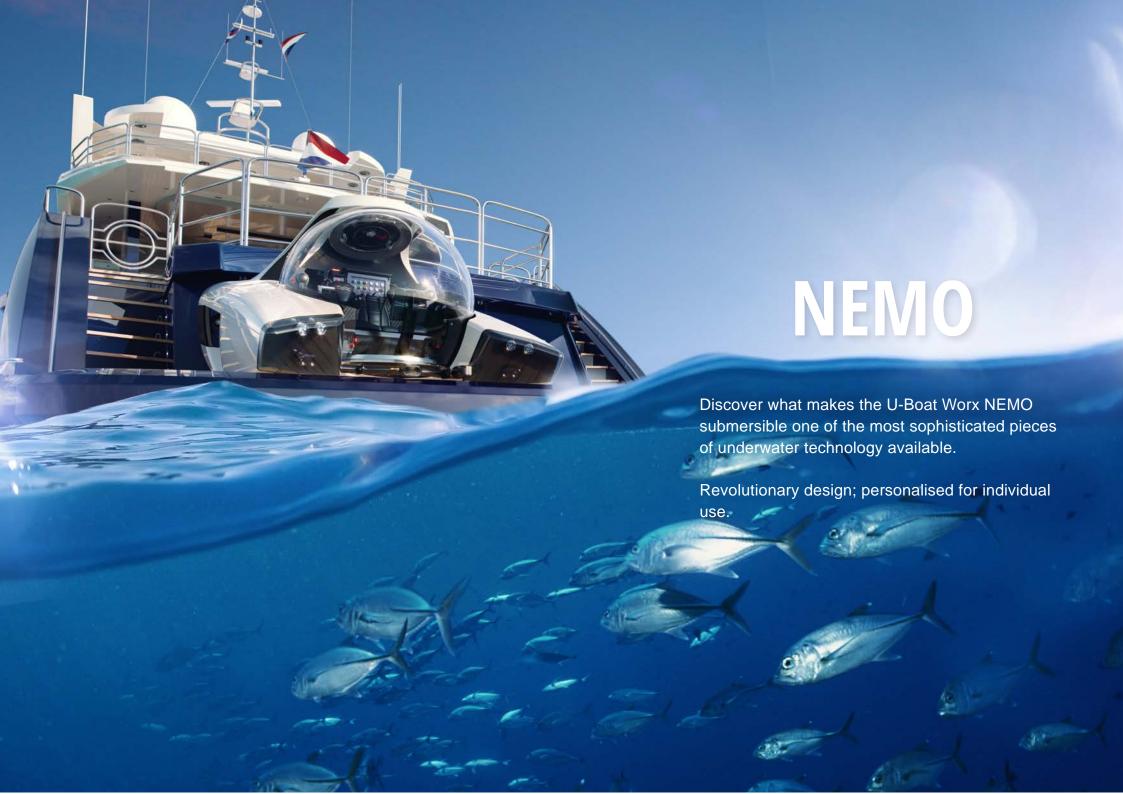

# VERSATILE DEPLOYMENT

THE NEMO CAN BE DEPLOYED FROM LAND, FROM A BOAT RAMP OR FROM A YACHT.

At only 2,500 kg (5,510 Lbs) the NEMO is the lightest manned submersible ever conceived. With its low profile lines the submarine stands only 1.55 meter (5 feet) above the deck. With these two key features the NEMO is suited for a much wider range of applications and will fit on a broader variety of ships. And because of the low weight the NEMO can even be towed behind a car.

## COMPACT AND LIGHTWEIGHT

The NEMO submarine is the lightest submarine built to date. it has a single lifting point and can easily be placed on a flat surface without the need for a cradle or davit. Onshore, or ship-board, the NEMO is easily deployed.