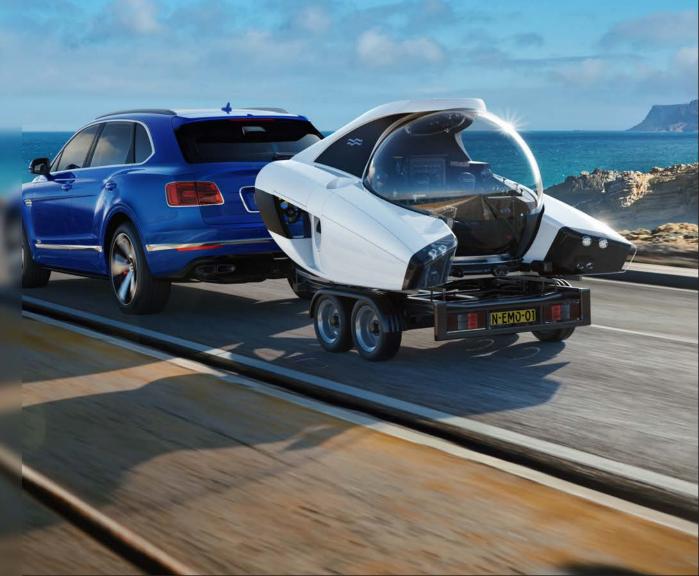

# VERSATILE DEPLOYMENT

THE NEMO CAN BE DEPLOYED FROM LAND, FROM A BOAT RAMP OR FROM A YACHT.

At only 2,500 kg (5,510 Lbs) the NEMO is the lightest manned submersible ever conceived. With its low profile lines the submarine stands only 1.55 meter (5 feet) above the deck. With these two key features the NEMO is suited for a much wider range of applications and will fit on a broader variety of ships. And because of the low weight the NEMO can even be towed behind a car.