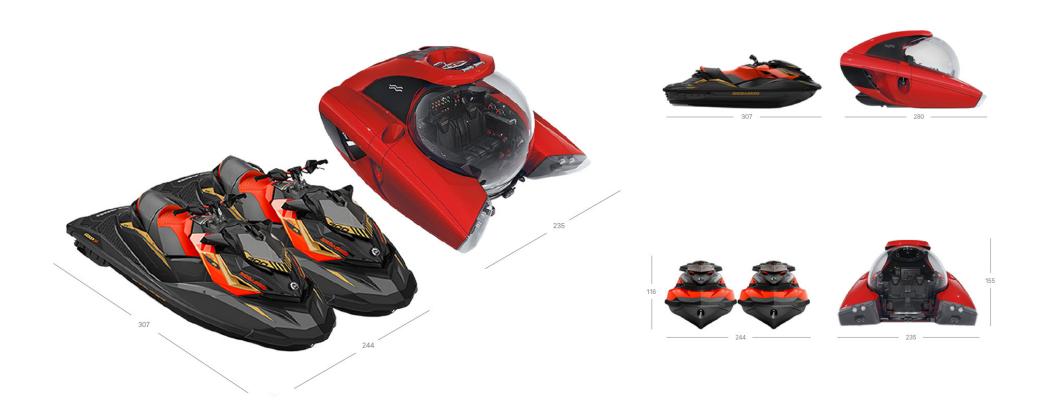

## SMALL FOOTPRINT

THE NEMO IS SO SMALL IT REQUIRES LESS STORAGE SPACE THAN TWO JET-SKIS.

#### **DIMENSIONS & WEIGHT**

Submersible Length Submersible Width

Submersible Height

Weight

280 cm 231 cm 155 cm

2,500 kg (5,510 LBS)