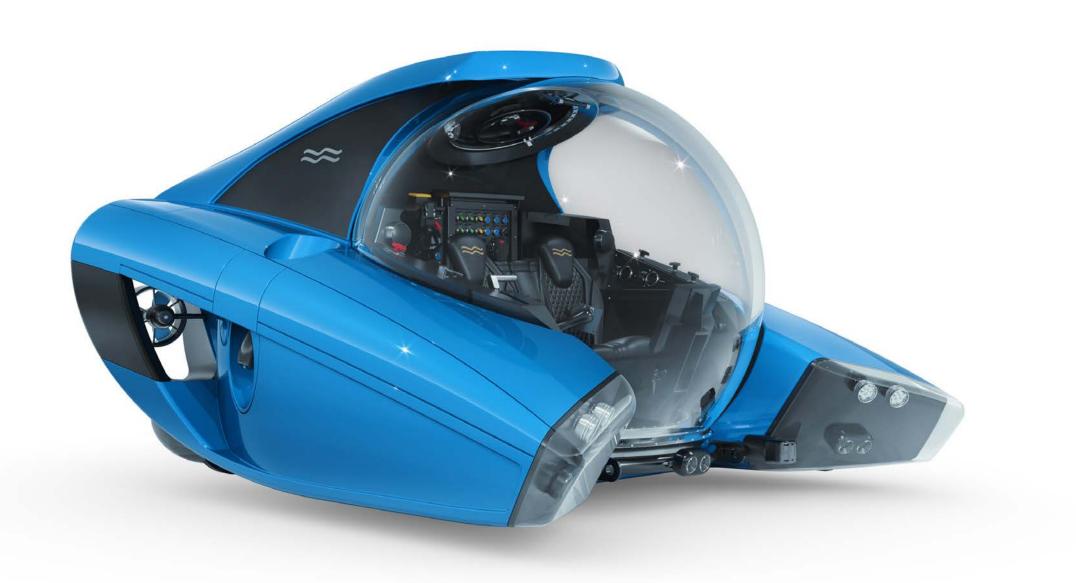

#### **DIMENSIONS & WEIGHT**

Submersible Length Submersible Width

Submersible Height

Weight

280 cm 231 cm 155 cm

2,500 kg (5,510 LBS)

### NEMO (BASE MODEL)

Yes

Yes

Colour High-Gloss White Interiour Black leather

Airconditioning
Wireless communication

Spot lights
4 high-intensity spotlights
Flood Lights
1 high-intensity floodlight

Price
€975,000 Ex. VAT.